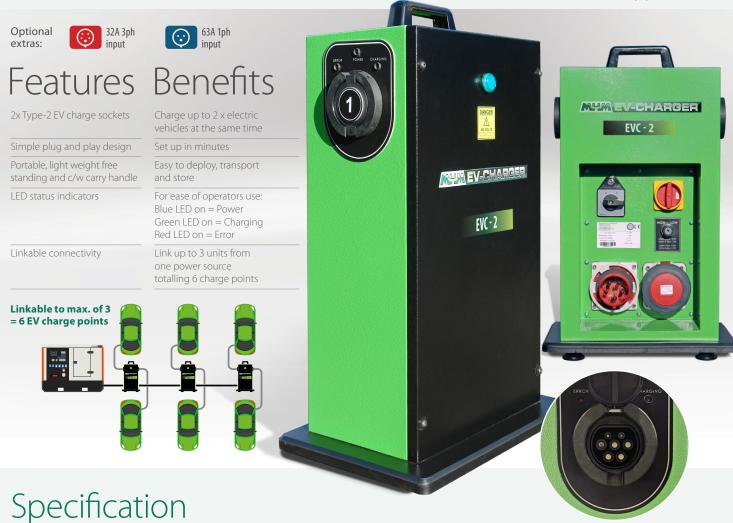

## MHM EVC-2 Ready to Rent Electric Vehicle Charger

When looking for a robust, reliable, good quality temporary site ready electric vehicle charger, our MHM EVC - 2 has everything the hire market requires.

## Performance

Depth: 180 mm

| Output                | Dual 7.4 Kw            |
|-----------------------|------------------------|
| Output protection     | Yes                    |
| Max electric vehicles | 2 vehicles             |
| Charge socket         | Type-2 c/w locking pin |
| Cooling               | Air                    |
| IP rating             | 54                     |

**Dimensions** (Machine only)

| On / Off switch / iso | lator Yes                          |
|-----------------------|------------------------------------|
| Phase sector switch   | to balance phases<br>during set up |
| High / Low power m    | node switch Yes, key controlled    |
| High power mode       | 3 ph - 22 kw / 1 ph - 7.4 kw       |
| Low power mode        | 3 ph - 11 kw / 1 ph - 3.6 kw       |
|                       |                                    |

| Output socket configuration | Type-2 EV charge socket |
|-----------------------------|-------------------------|
| MHM EVC - 2                 | 2                       |
|                             |                         |
| Intput socket configuration | 3ph (400v) 63A          |
| intput socket configuration |                         |