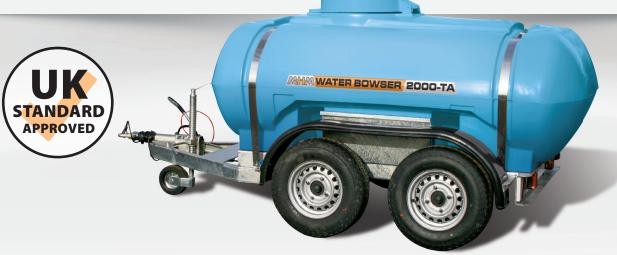

# **ROAD-TOW WATER BOWSER 2000-TA**

2000 litre/ 440 gallon road-towable water storage bowser suitable for general water usage on and off site

When looking for a robust, reliable, good quality road-tow water bowser, look no further than our

### **Features**

2000 litre capacity

Internal anti-surge baffle

22 inch lockable top access cover

Inner sealed and vented lid

Flexible connectivity

Protective galvanised base and durable corrosion free polyethylene inner and outer tank secured by 2 x stainless steel straps

Complete on road-tow chassis

Robust, long lasting & ready for work in any environment

Twin axle, suspension, brakes, mudguards & rear lights – *suitable for UK highway use* 

#### Technical

| Capacity (full) | 2000 Litre / 440 Gallon                                        |
|-----------------|----------------------------------------------------------------|
| Fluid           | Drinking Water (Blue Tank Only)<br>or Wash, Flush & Site Water |
| Design Approva  | UK Standard                                                    |