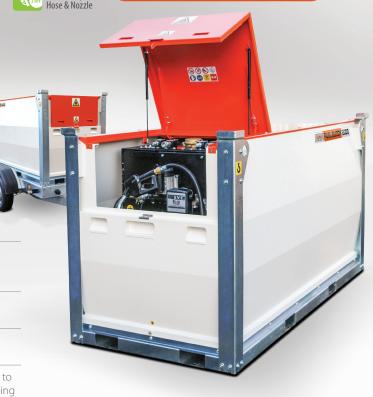

# **FUEL BUDDY 2000**

2000 litre transportable fuel storage tank suitable for generators, heaters & fuel usage on site

When looking for a robust, reliable, good quality fuel storage tank, look no further than our MHM Fuel Buddy 2000.

NOTE: Fuel Buddy 2000 is pictured with 230V pump kit and road tow optional extras.

For more details call MHM TODAY on 0808 168 9099 Email sales@mhmplant.com or visit us at www.mhmplant.com