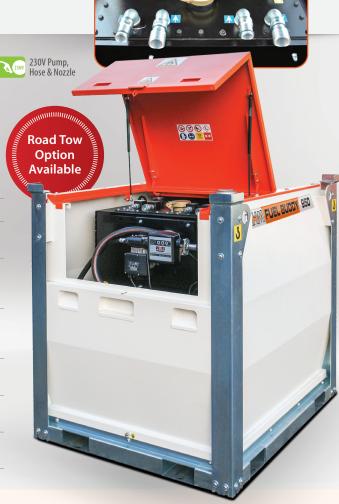

# **FUEL BUDDY 950**

950 litre transportable fuel storage tank suitable for generators, heaters & fuel usage on site

When looking for a robust, reliable, good quality fuel storage tank, look no further than our MHM Fuel Buddy 950.

### **Features**

950 litre capacity

Fully bunded base (110%)

Stackable design

Lockable access/ storage hatch

Flexible connectivity

4 x fork pockets + 4 x lifting eyes

Protective galvanised framework & durable powder coated paint finish

**NOTE:** Fuel Buddy 950 is pictured with 230V pump kit optional extra.

For more details call MHM TODAY on 0808 168 9099 Email sales@mhmplant.com or visit us at www.mhmplant.com