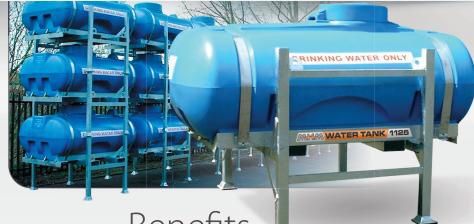

## **STACKABLE WATER TANK 1125**

1125 litre/ 250 gallon transportable and stackable water storage tank suitable for general water usage on and off site

When looking for a robust, reliable, good quality water storage tank, look no further than our MHM Stackable Water Tank 1125.

Optional extras:

**Features** 

1125 litre capacity

Drinking water approved

Stackable design

Internal anti-surge baffle

22 inch lockable top access cover

Inner sealed and vented lid

Flexible connectivity

 $2 \times fork pockets + 4 \times lifting eyes$ 

Protective galvanised framework & durable corrosion free polyethylene inner and outer tank secured by 2 x stainless steel straps

Benefits