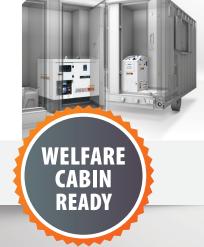

# MG 16000 Cube (WELFARE)

Welfare Cabin Ready 16kVA Diesel Generator

When looking for robust, reliable, good quality 16kVA Welfare Ready Diesel Generator, look no further than our MG 16000 Cube (Welfare).

Welfare cabin ready

Plenty of power to meet the demands of a medium standard welfare cabin

Heavy duty and proven reliability

World class performance, 1500rpm and watercooled

A must on any UK site

Flexible and safe lifting on site

In the case of low fuel, low oil pressure, and battery charge failure

Ideal when saving space is important

Easy fit, plug and play cabin installation