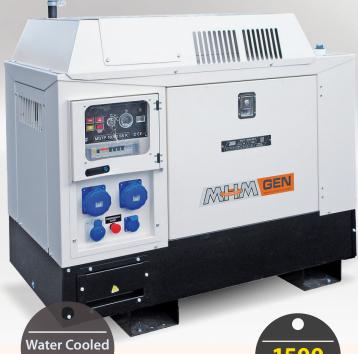

# MG 16000 Cube (WELFARE)

Welfare Cabin Ready 16kVA Diesel Generator

When looking for robust, reliable, good quality 16kVA Welfare Ready Diesel Generator, look no further than our MG 16000 Cube (Welfare).

### Features Benefits

16kVA (230V only)

Linz alternator

Kubota diesel engine

Emergency stop button

Central lifting eye and fork pockets

Exclusive MHM-Gen engine protection shutdown system

Extremely compact

## Specification

| Performance               |               |
|---------------------------|---------------|
| Alternator                | Linz (AVR)    |
| Single Phase Power (110V) | N/A           |
| Single Phase Power (230V) | 16kVA/ 12.8kW |

| Make                | Kubota |
|---------------------|--------|
| Туре                | D1703  |
| Fuel                | Diesel |
| Number of Cylinders | 4      |
| Power (HP)          | TBA    |
| Engine Speed (RPM)  | 1500   |
| Cooling             | Water  |
|                     |        |